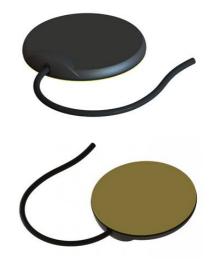

# DOTCOM QUAD

Low profile glass mounted multiband antenna

4-band self-adhesive linear patch antenna for in-car screen mounting

(GSM900/1800/1900/UMTS)

See "FREQUENCY"

< 2.0 (On glass)

0 dBd, 2.1 dBi

50 ohm

#### MECHANICAL SPECIFICATIONS

| Color                    | Black                                                                                    |
|--------------------------|------------------------------------------------------------------------------------------|
| Height                   | 8 mm                                                                                     |
| Weight                   | 45 g (3 m cable included)                                                                |
| Diameter                 | Ø 54 mm                                                                                  |
| Mounting                 | Adhesive pad                                                                             |
| Mounting Place           | In-car on screen                                                                         |
| Mounting<br>Instruction  | Clean glass with supplied cleaning pad before installation. Min. installation temp. +20C |
| Materials                | ABS, PE and pcb                                                                          |
| Operating<br>Temperature | -40C - +70C                                                                              |
| Connector                | See "ORDERING INFORMATION" (Other connector types available)                             |
| Cable                    | See "ORDERING INFORMATION" (Other lengths available)                                     |