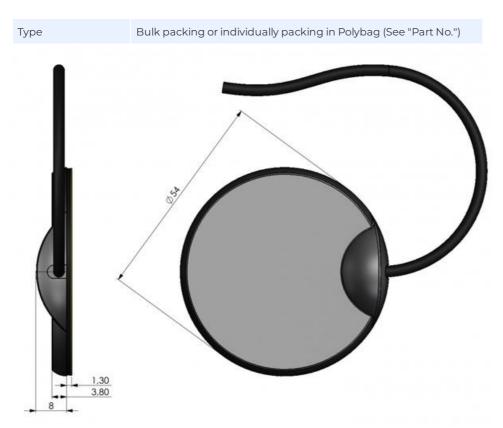

#### MECHANICAL SPECIFICATIONS

| Color                    | Black                                                                                    |
|--------------------------|------------------------------------------------------------------------------------------|
| Height                   | 8 mm                                                                                     |
| Weight                   | 45 g (3 m cable included)                                                                |
| Diameter                 | Ø 54 mm                                                                                  |
| Mounting                 | Adhesive pad                                                                             |
| Mounting Place           | In-car on screen                                                                         |
| Mounting<br>Instruction  | Clean glass with supplied cleaning pad before installation. Min. installation temp. +20C |
| Materials                | ABS, PE and pcb                                                                          |
| Operating<br>Temperature | -40C - +70C                                                                              |
| Connector                | See "ORDERING INFORMATION" (Other connector types available)                             |
| Cable                    | See "ORDERING INFORMATION" (Other lengths available)                                     |

#### PACKAGING INFORMATION